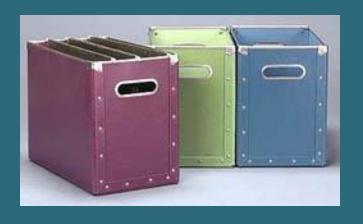

#### Clear Project Folders

This is Clear & SIMPLE's favorite paper container and soci. Use it to hold incoming papers, replace marrile folders, weep children's papers contained in backpacks,

## The TOOLS – Clear Project Folders

- Daily to do's
- Projects & Clients
- Inside hanging files
- For all size paper
- Incoming papers

www.clearsimple.com/resources

#### How to use our FAVORITE paper container... The Clear Project Folder

Hold onto loose items (business cards, flyers, notes...) at conferences, conventions, workshops, meetings...

Separate items within hanging folders in your filing system.

Lasts longer, works more efficiently and looks better than manilla.

File Bills to Pay, Calls to Make, Mail to Send, Pending Items and more in your Action System. Contain all the pieces of your Projects.