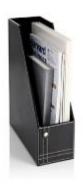

#### Clear Project Folders

This is Clear & SIMPLE's favorite paper container and soci. Use it to hold incoming papers, replace marrile folders, weep children's papers contained in backpacks,

## The TOOLS – Clear Project Folders

- Daily to do's
- Projects & Clients
- Inside hanging files
- For all size paper
- Incoming papers

www.clearsimple.com/resources

#### How to use our FAVORITE paper container... The Clear Project Folder

Hold onto loose items (business cards, flyers, notes...) at conferences, conventions, workshops, meetings...

Separate items within hanging folders in your filing system.