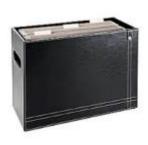

#### Clear Project Folders

This is Clear & SIMPLE's favorite paper container and soci. Use it to hold incoming papers, replace marrile folders, weep children's papers contained in backpacks,

## The TOOLS – Clear Project Folders

- Daily to do's
- Projects & Clients
- Inside hanging files
- For all size paper
- Incoming papers

www.clearsimple.com/resources

#### How to use our FAVORITE paper container... The Clear Project Folder

Hold onto loose items (business cards, flyers, notes...) at conferences, conventions, workshops, meetings...

Separate items within hanging folders in your filing system.

Lasts longer, works more efficiently and looks better than manilla.

File Bills to Pay, Calls to Make, Mail to Send, Pending Items and more in your Action System. Contain all the pieces of your Projects.