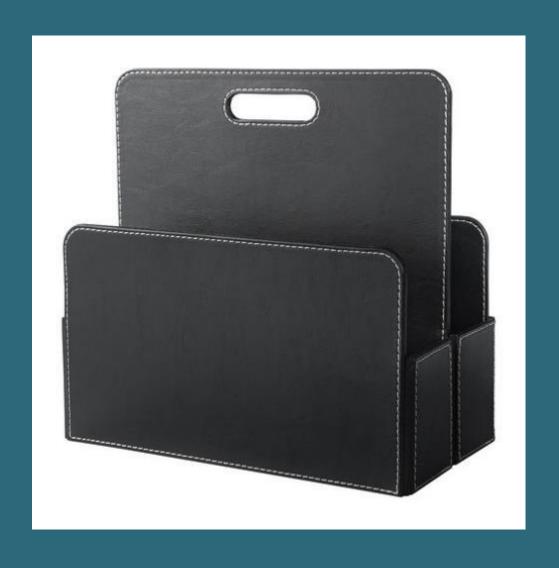

#### Clear Project Folders

This is Clear & SIMPLE's favorite paper container and soci. Use it to hold incoming papers, replace marrile folders, weep children's papers contained in backpacks,

## The TOOLS – Clear Project Folders

- Daily to do's
- Projects & Clients
- Inside hanging files
- For all size paper
- Incoming papers

www.clearsimple.com/resources

#### How to use our FAVORITE paper container... The Clear Project Folder

Hold onto loose items (business cards, flyers, notes...) at conferences, conventions, workshops, meetings...

Separate items within hanging folders in your filing system.

Lasts longer, works more efficiently and looks better than manilla.

File Bills to Pay, Calls to Make, Mail to Send, Pending Items and more in your Action System. Contain all the pieces of your Projects.