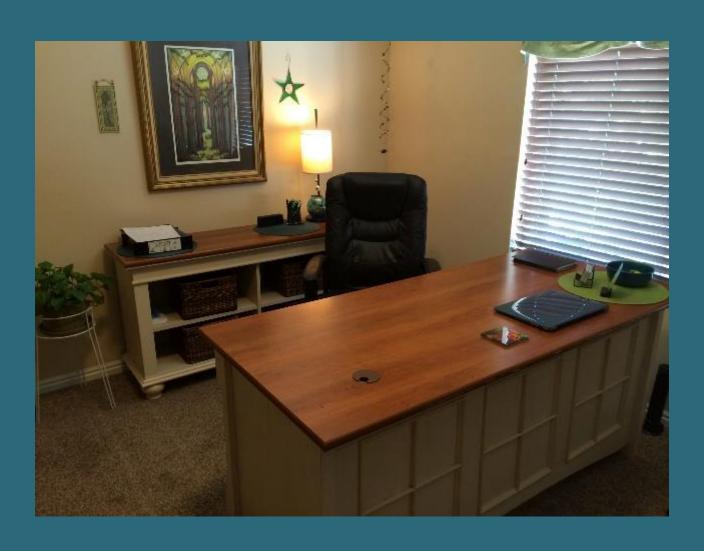

#### Fabulous Furniture

- A great desk U SHAPE
- Lateral file drawers
- Best chair you can get
- Bookcase and reading chair

### "U" Shape Desk Surface

### Design & Ambiance