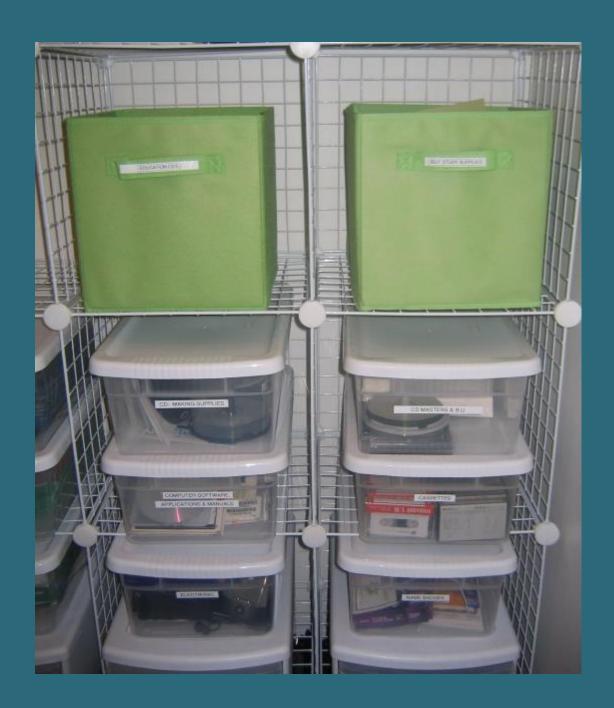

#### **Supplies Contained**

- Within Reach
  - Two desk drawers with active supplies
  - Needed paper, purse, calendar
  - Technology

- Nearby
  - Less active supplies
  - Other files and storage