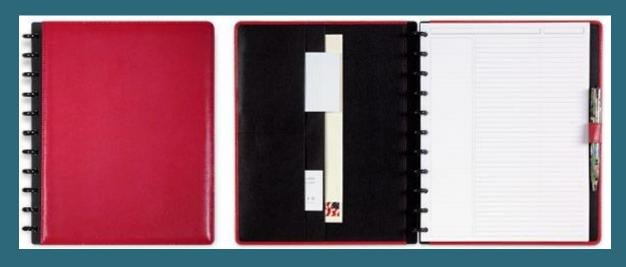

#### arc from Staples

Organize all your notes, tasks and to do lists with M by Staplenti Arc oustomizable notebook system. Its ultra-flexible design allows you to add, remove and rearrange your foverite pages and accessories again and again.

Circa by Levenger

Mesh Bags

Time Timer