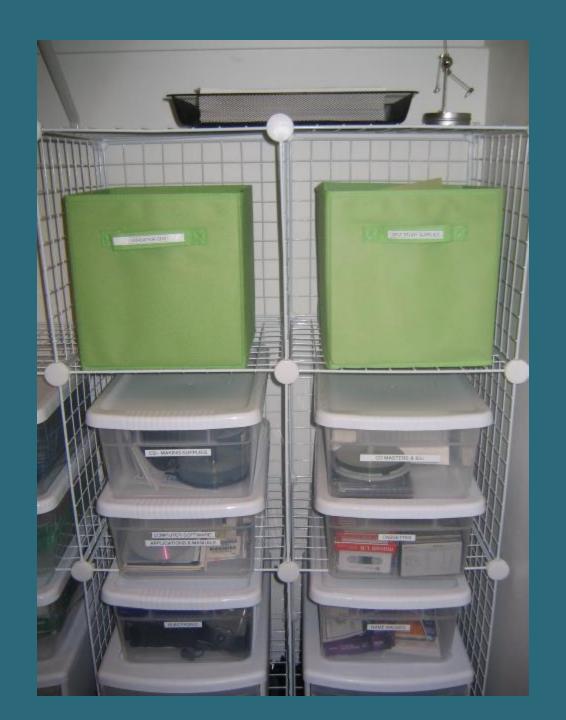

#### **Supplies Contained**

- Within Reach
  - Two desk drawers with active supplies
  - Needed paper, purse, calendar
  - Technology

- Nearby
  - Less active supplies
  - Other files and storage