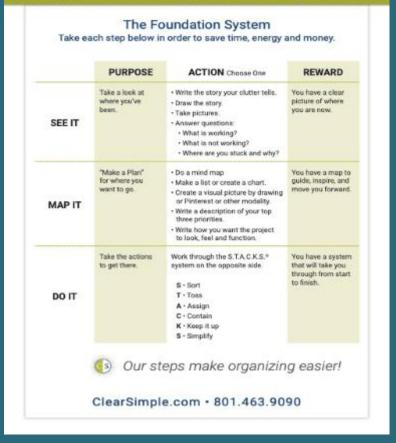

### Three Step Organizing System

#### SEE IT

Take a look at where you've been

#### MAP IT

Make a plan for where you want to go

#### DO IT

Take the actions to get it done

#### SEE IT • MAP IT • DO IT\*