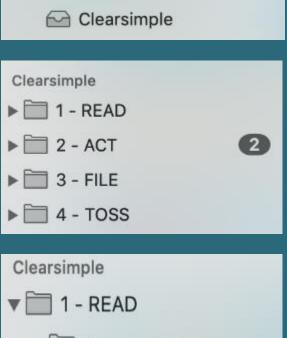

# iRAFT System for paper and email

#### **iRAFT**©

Handle paper, email & information in 5 simple steps.

incoming

Read

**Action** 

File

**Toss** 

® WWW.CLEARSIMPLE.COM/IRAFT

INCOMING

READ ACTION

FILE

TOSS

## R.A.F.T.

#### READ | ACTION | FILE | TOSS

INCOMING

READ

ACTION

FILE

TOSS