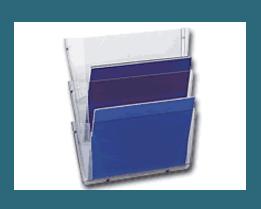

#### Clear Project Folders

This is Clear & SIMPLE's favorite paper container and soci. Use it to hold incoming papers, replace marrile folders, weep children's papers contained in backpacks,

## The TOOLS – Clear Project Folders

- Daily to do's
- Projects & Clients
- Inside hanging files
- For all size paper
- Incoming papers

www.clearsimple.com/resources

#### How to use our FAVORITE paper container... The Clear Project Folder

Hold onto loose items (business cards, flyers, notes...) at conferences, conventions, workshops, meetings...

Separate items within hanging folders in your filing system.

Lasts longer, works more efficiently and looks better than manilla.

File Bills to Pay, Calls to Make, Mail to Send, Pending Items and more in your Action System. Contain all the pieces of your Projects.