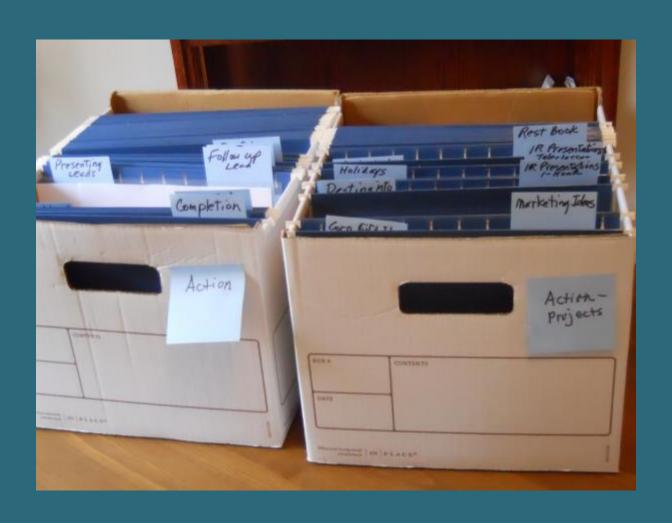

#### ACTION Containers

#### The Action System

Take each step in order and make only one decision at a time.

|                  | QUESTION                                     | ACTION                                                                           | TIP                                                                                               | REWARD                                                                   |
|------------------|----------------------------------------------|----------------------------------------------------------------------------------|---------------------------------------------------------------------------------------------------|--------------------------------------------------------------------------|
| SORT             | What is it?                                  | Sort into piles of<br>like with like.<br>No other<br>decisions yet!              | Place items in<br>banker's boxes.<br>Label each box<br>with a post-it<br>note for steps<br>ahead. | You will know exactly what you have.                                     |
| Toss             | Do I need it or<br>want it?                  | Put it in the keep<br>or discard pile.<br>Tackle one pile or<br>box at a time.   | Ask, "Does this<br>serve me in my<br>life today?"<br>Only let go when<br>you are ready.           | What you have<br>left is what needs<br>to be organized.                  |
| ASSIGN<br>A HOME | Where does it go?                            | Identify how<br>you use the<br>item and create<br>activity zones<br>accordingly. | Place the items<br>you use most<br>often in the<br>easy-to-access<br>locations.                   | Everything will be<br>where you need it<br>when you need it              |
| CONTAIN          | What does it go in?                          | Measure the<br>'stuff' and the<br>storage area<br>before shopping.               | Choose<br>containers<br>that are both<br>functional and<br>fun.                                   | You will enjoy<br>retrieving and<br>re-storing your<br>items.            |
| KEEP IT UP       | How do 1<br>maintain R7                      | Ask what needs<br>to be done daily,<br>weekly, monthly<br>and annually.          | Place your map in<br>sight and do your<br>upkeep at a high<br>energy time.                        | Your keep-it-up<br>system will make<br>maintaining your<br>space easier. |
| SIMPLIFY         | How can I<br>simplify and live<br>with less? | Decide whether<br>any new items<br>pass the test.                                | Does it serve me?<br>Do I love it?<br>Will I use it?<br>Do I have room<br>for it?                 | You will feel free,<br>energized, and<br>abundant.                       |