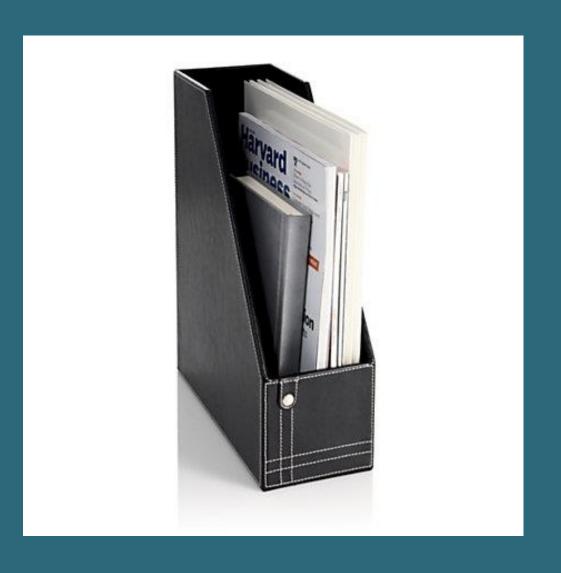

#### Clear Project Folders

This is Clear & SIMPLE's favorite paper container and soci. Use it to hold incoming papers, replace marrile folders, weep children's papers contained in backpacks,

## The TOOLS – Clear Project Folders

- Daily to do's
- Projects & Clients
- Inside hanging files
- For all size paper
- Incoming papers

www.clearsimple.com/resources

#### How to use our FAVORITE paper container... The Clear Project Folder

Hold onto loose items (business cards, flyers, notes...) at conferences, conventions, workshops, meetings...

Separate items within hanging folders in your filing system.

Lasts longer, works more efficiently and looks better than manilla.

File Bills to Pay, Calls to Make, Mail to Send, Pending Items and more in your Action System. Contain all the pieces of your Projects.