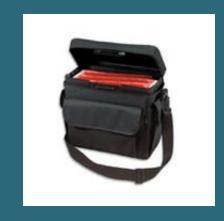

#### Clear Project Folders

This is Clear & SIMPLE's favorite paper container and soci. Use it to hold incoming papers, replace marrile folders, weep children's papers contained in backpacks,

## The TOOLS – Clear Project Folders

- Daily to do's
- Projects & Clients
- Inside hanging files
- For all size paper
- Incoming papers

www.clearsimple.com/resources

#### How to use our FAVORITE paper container... The Clear Project Folder

Hold onto loose items (business cards, flyers, notes...) at conferences, conventions, workshops, meetings...

Separate items within hanging folders in your filing system.