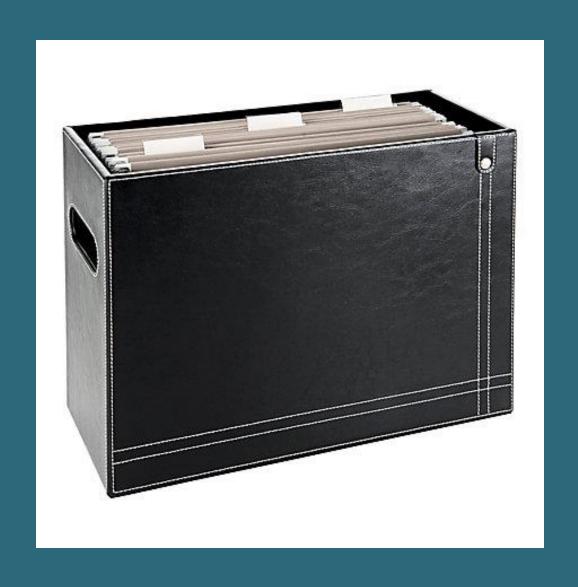

#### Clear Project Folders

This is Clear & SIMPLE's favorite paper container and soci. Use it to hold incoming papers, replace marrile folders, weep children's papers contained in backpacks,

## The TOOLS – Clear Project Folders

- Daily to do's
- Projects & Clients
- Inside hanging files
- For all size paper
- Incoming papers

www.clearsimple.com/resources

#### How to use our FAVORITE paper container... The Clear Project Folder

Hold onto loose items (business cards, flyers, notes...) at conferences, conventions, workshops, meetings...

Separate items within hanging folders in your filing system.

Lasts longer, works more efficiently and looks better than manilla.

File Bills to Pay, Calls to Make, Mail to Send, Pending Items and more in your Action System. Contain all the pieces of your Projects.