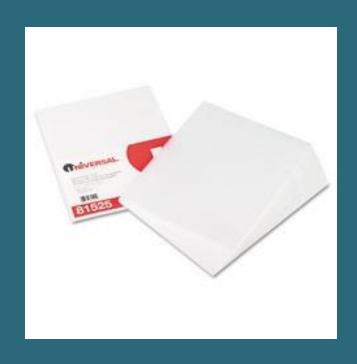

#### Clear Project Folders

This is Clear & SIMPLE's favorite paper container and soci. Use it to hold incoming papers, replace marrile folders, weep children's papers contained in backpacks,

## The TOOLS – Clear Project Folders

- Daily to do's
- Projects & Clients
- Inside hanging files
- For all size paper
- Incoming papers

www.clearsimple.com/resources

#### How to use our FAVORITE paper container... The Clear Project Folder

Hold onto loose items (business cards, flyers, notes...) at conferences, conventions, workshops, meetings...

Separate items within hanging folders in your filing system.

Lasts longer, works more efficiently and looks better than manilla.

File Bills to Pay, Calls to Make, Mail to Send, Pending Items and more in your Action System. Contain all the pieces of your Projects.