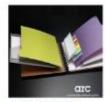

#### arc from Staples

Organize all your notes, tasks and to do lists with M by Staplenti Arc oustomizable notebook system. Its ultra-flexible design allows you to add, remove and rearrange your foverite pages and accessories again and again.